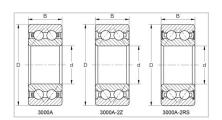

Double Row Angular Contact Ball Bearings

3000A-2RS Series-3201A-2RS

## WUXI GUANGQIANG BEARING TRADE CO.,LTD

| Designação                           | 3201A-2RS |
|--------------------------------------|-----------|
| Dimensões principais (mm)            |           |
| d                                    | 12        |
| D                                    | 32        |
| В                                    | 15.9      |
| Classificações básicas de carga (KN) |           |
| Dinâmico (Cr)                        | 9         |
| Estático (Cor)                       | 4.9       |
| Velocidade limitada (rpm)            |           |
| Graxa                                | 14000     |
| Óleo                                 | -         |
| Peso                                 |           |
| (kg)                                 | 0.058     |
|                                      |           |

## **GQZ** high quality 3000A-2RS Series Double Row Angular Contact Ball Bearings

Angular contact ball bearings have inner and outer ring raceways that are displaced relative to each other in the direction of the bearing axis. This means that these bearings are designed to accommodate combined loads, i.e. simultaneously acting radial and axial loads.

## The most commonly used designs are:

single row angular contact ball bearings

double row angular contact ball bearings

four-point contact ball bearings

Wuxi Guangqiang Bearing Trade Co.,Ltd-Tel:86-510-82601571-Email:gq@gqbearing.com,shary@gqbearing.com,shary@gqbearing.com